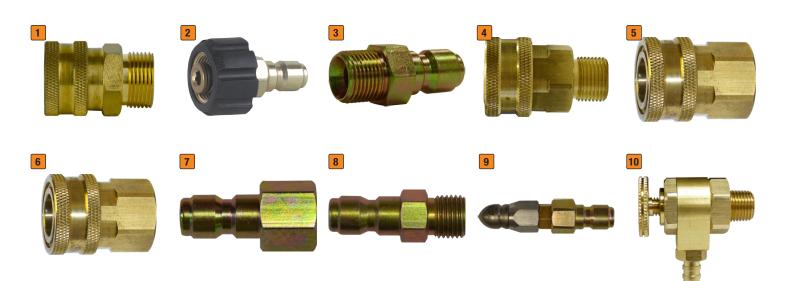

## PRESSURE WASHER FITTINGS

For more information on selecting the correct fitting, please contact us.

|    | PRODUCT         | DESCRIPTION                                   | USAGE                                                                                                                                                    |
|----|-----------------|-----------------------------------------------|----------------------------------------------------------------------------------------------------------------------------------------------------------|
| 1  | JEFWASHFITT01   | 3/8" Female QD + M22 Male Adaptor             | For use on hose and pump. Converts the M22 female thread to a 3/8" quick connector coupling                                                              |
| 2  | JEFWASHFITT02   | M22 Swivel + 3/8" Male Plug Adaptor           | For use on gun, hose and pump. Converts the M22 male thread to a 3/8" quick release connector                                                            |
| 3  | JEFWASHFITT03   | 3/8" Male Plug Adaptor + 3/8" Male            | For use on gun, hose or pump to convert the 3/8" pipe thread to a 3/8" quick release                                                                     |
| 4  | JEFWASHFITT04   | 3/8" Female QD + 3/8" Male                    | For use on gun, hose and pump. Converts the 3/8" thread-on couplings to a 3/8" quick connector                                                           |
| 5  | JEFWASHFITT05   | 3/8" Female QD + 3/8" Female                  | For use on gun, hose and pump. Converts the M22 QD to a M22 quick connector                                                                              |
| 6  | JEFWASHFITT06   | 1/4" Quick Release Fitting                    | For use on the Jefferson high pressure two piece lance gun and 36" long one piece lance (JEFWAS12-SP002)                                                 |
| 7  | JEFWASHFITT07   | 1/4" Plug + 1/4" Female                       | 1/4" male plug quick release to 1/4" female thread to convert to 1/4" quick release                                                                      |
| 8  | JEFWASHFITT08   | 1/4" Plug + 1/4" Male                         | 1/4" male plug quick release to 1/4" male thread to convert to 1/4" quick release                                                                        |
| 9  | JEFWASHSEWJN3-8 | Sewer Jetting Nozzle with 3/8" Q/Release Plug | Short with round head with 1 front & 6 rear Jets @ 30 Degree. Ideal for general drain cleaning in tight turns & elbows.<br>Max working pressure 4000PSI. |
| 10 | JEFWASHSUCBV    | Suction Barrel Valve                          | Helps to discharge the air in the pump, enhancing the suction.                                                                                           |