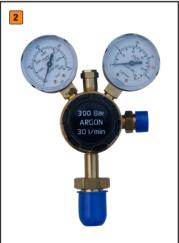

## GAS REGULATORS

Ideal for heavy duty usage, the Jefferson gas regulators are high quality, safe and suitable for use with argon, acetylene, propane and oxygen gas.

|   | PRODUCT    | DESCRIPTION             | AIR PRESSURE   | AIR OUTLET | CONTENTS                                               |
|---|------------|-------------------------|----------------|------------|--------------------------------------------------------|
| 1 | JEFRGR-ACE | Acetylene Gas Regulator | 300BAR         | 3/8" BSP   | Twin gauge for both bottle pressure & working pressure |
| 2 | JEFRGR-ARG | Argon Regulator         | 25BAR / 1.5BAR | 3/8" BSP   | Twin gauge for both bottle pressure & working pressure |
| 3 | JEFRGR-OXY | Oxygen Regulator        | 25BAR / 4BAR   | 3/8" BSP   | Single stage plugged                                   |
| 4 | JEFRGR-PRO | Propane Gas Regulator   | 300BAR / 4BAR  | 3/8" BSP   | Twin gauge for both bottle pressure & working pressure |