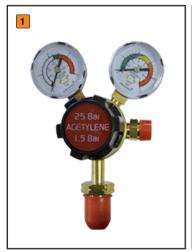

## GAS REGULATORS

Ideal for heavy duty usage, the Jefferson gas regulators are high quality, safe and suitable for use with argon, acetylene, propane and oxygen gas.

|   | PRODUCT    | DESCRIPTION             | AIR PRESSURE   | AIR OUTLET | CONTENTS                                               |
|---|------------|-------------------------|----------------|------------|--------------------------------------------------------|
| 1 | JEFRGR-ACE | Acetylene Gas Regulator | 300BAR         | 3/8" BSP   | Twin gauge for both bottle pressure & working pressure |
| 2 | JEFRGR-ARG | Argon Regulator         | 25BAR / 1.5BAR | 3/8" BSP   | Twin gauge for both bottle pressure & working pressure |
| 3 | JEFRGR-OXY | Oxygen Regulator        | 25BAR / 4BAR   | 3/8" BSP   | Single stage plugged                                   |
| 4 | JEFRGR-PRO | Propane Gas Regulator   | 300BAR / 4BAR  | 3/8" BSP   | Twin gauge for both bottle pressure & working pressure |