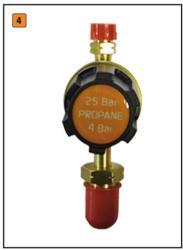

## GAS REGULATORS

Ideal for heavy duty usage, the Jefferson gas regulators are high quality, safe and suitable for use with argon, acetylene, propane and oxygen gas.

|   | PRODUCT    | DESCRIPTION             | AIR PRESSURE   | AIR OUTLET | CONTENTS                                               |
|---|------------|-------------------------|----------------|------------|--------------------------------------------------------|
| 1 | JEFRGR-ACE | Acetylene Gas Regulator | 300BAR         | 3/8" BSP   | Twin gauge for both bottle pressure & working pressure |
| 2 | JEFRGR-ARG | Argon Regulator         | 25BAR / 1.5BAR | 3/8" BSP   | Twin gauge for both bottle pressure & working pressure |
| 3 | JEFRGR-OXY | Oxygen Regulator        | 25BAR / 4BAR   | 3/8" BSP   | Single stage plugged                                   |
| 4 | JEFRGR-PRO | Propane Gas Regulator   | 300BAR / 4BAR  | 3/8" BSP   | Twin gauge for both bottle pressure & working pressure |