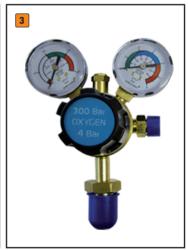

## GAS REGULATORS

Ideal for heavy duty usage, the Jefferson gas regulators are high quality, safe and suitable for use with argon, acetylene, propane and oxygen gas.

|   | PRODUCT    | DESCRIPTION             | AIR PRESSURE   | AIR OUTLET | CONTENTS                                               |
|---|------------|-------------------------|----------------|------------|--------------------------------------------------------|
| 1 | JEFRGR-ACE | Acetylene Gas Regulator | 300BAR         | 3/8" BSP   | Twin gauge for both bottle pressure & working pressure |
| 2 | JEFRGR-ARG | Argon Regulator         | 25BAR / 1.5BAR | 3/8" BSP   | Twin gauge for both bottle pressure & working pressure |
| 3 | JEFRGR-OXY | Oxygen Regulator        | 25BAR / 4BAR   | 3/8" BSP   | Single stage plugged                                   |
| 4 | JEFRGR-PRO | Propane Gas Regulator   | 300BAR / 4BAR  | 3/8" BSP   | Twin gauge for both bottle pressure & working pressure |