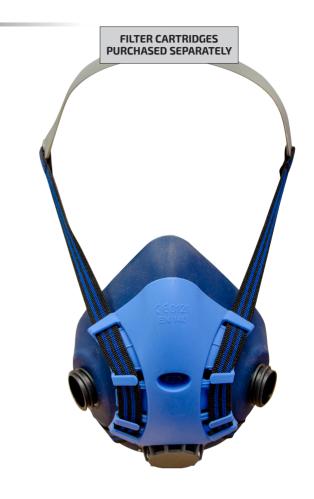

## REUSEABLE HALF FACE RESPIRATORY MASK

JEFMSKFIL-NF

Made using high quality liquid silicone, this easy clean, comfort fit mask fits the user's facial curve and adjusts to different face shapes

- · Complete with adjustable head straps
- · Uncompromised visual field
- The inhalation and exhalation valves enable smooth respiration
- · Leak Coefficient: ≤ 2% at 30l/min
- · Inhalation Resistance: ≤50 Pa at 30l/min
- Exhalation Resistance: ≤300 Pa at 160l/min
- Carbon Dioxide content of inhalation air:
  ≤1.0% (by volume)