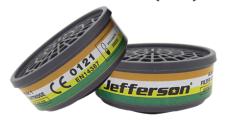

## FILTER CARTRIDGES

## ABEK1 GAS FILTER CARTRIDGES (X2)

## JEFMSKFCAR-02

- · Category III respiratory masks
- · Compatible with JEFMSKFIL half face mask