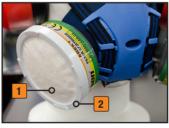

|   | PRODUCT        | DESCRIPTION             |
|---|----------------|-------------------------|
| 1 | JEFMSKPRFIL-02 | Pre-Filters (pack of 2) |
| 2 | JEFMSKPFRET-02 | Retainer (pack of 2)    |

Suitable for agricultural, petroleum, chemical industry, light industry, manufacturing, building materials, construction and other industries