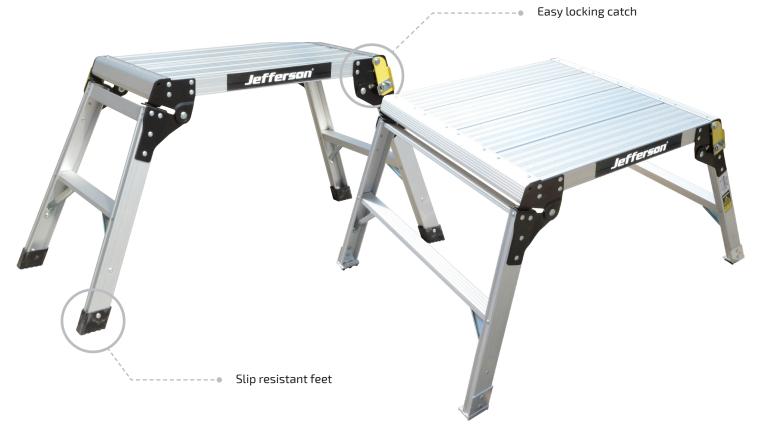

## 2 TREAD ALUMINIUM WORK PLATFORMS

JEFLADWP02-300 JEFLADWP02-600

- Fixed height, portable, hop-up work platforms.
- Ideal for low-level access, painting, plastering, DIY or even washing the car.
- Compact & robust design with large non-slip platform area.
- Broad sturdy base with non-slip rubber feet.
- Fold-flat design for easy assembly, transportation & storage.
- Easy locking catch mechanism for safe use.