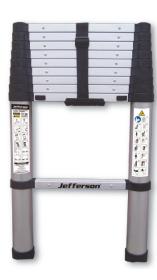

## 2.9M SAFE CLOSE TELESCOPIC LADDER

JEFLADTEL10

- Strong, lightweight and portable aluminium alloy telescopic frame
- Equipped with a locking mechanism for enhanced safety and peace of mind while working
- Wide-base top bar and bottom rung provide added stability and sturdiness
- 10 x large slip resistant treads
- Hand grips for extra security and stability while climbing
- Anti-slip feet for added grip and durability
- Comes with secure fastening storage strap

## COMPACT DESIGN FOR EASY STORAGE

Closed height: 80.5cm

Opened height: 2.9m

Safe working height: 1.7m

Width: 47.6cm

Weight: 9.5kg

THIS PRODUCT IS
MANUFACTURED
AND TESTED TO
BS EN131
- 6:2019