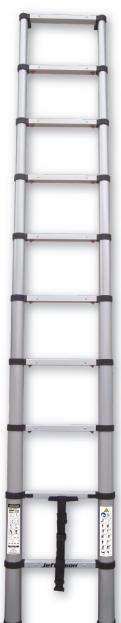

## 2.9M SAFE CLOSE TELESCOPIC LADDER

JEFLADTEL10

- Strong, lightweight and portable aluminium alloy telescopic frame
- Equipped with a locking mechanism for enhanced safety and peace of mind while working
- Wide-base top bar and bottom rung provide added stability and sturdiness
- 10 x large slip resistant treads
- Hand grips for extra security and stability while climbing
- Anti-slip feet for added grip and durability
- Comes with secure fastening storage strap

Safe and reliable climbing aid for commercial and domestic projects.

## COMPACT DESIGN FOR EASY STORAGE

Closed height: 80.5cm

Opened height: 2.9m

Safe working height: 1.7m

Width: 47.6cm

Weight: 9.5kg

THIS PRODUCT IS
MANUFACTURED
AND TESTED TO
BS EN131
- 6:2019