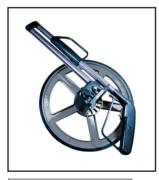

## 10KM METRIC MEASURING WHEEL

- Compact, easily folded and carried
- Lightweight and durable design
- Class III metric measuring scale with counter reading up to 9999.9m
- Illuminated measuring dial
- Instant zero reset
- Smooth running rubber wheels
- Forward and reverse distance measuring
- Supplied with support stand and canvas carry bag
- Suitable for building trade, contractors, agricultural, property planners and accident investigation

ILLUMINATED MEASURING DIAL

- Wheel diameter: 318 mm
- Measures to (by cm): 9999.9 M
- Weight: 1.3 kg

**COLLAPSIBLE DESIGN** 

WITH CANVAS BAG

www.jeffersontools.com

f 🛅 in 🎔

HAND TOOLS

v1 N