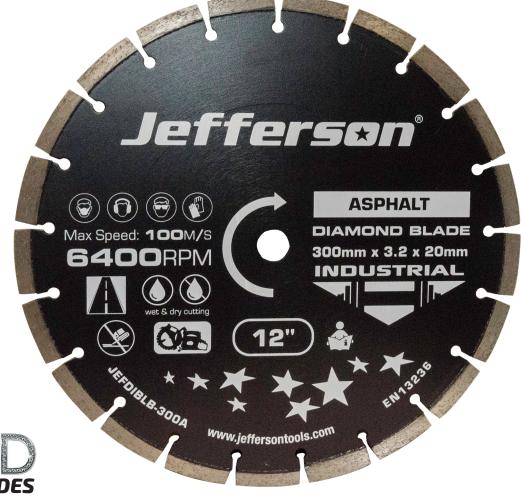

## INDUSTRIAL DIAMOND **BLADES (ASPHALT)**

JEFDIBLB-300A JEFDIBLB-350A

The Jefferson Diamond Blade range has been engineered with an extended service life in mind. Increased diamond density and segment heights improve performance over many of our competitors, 10mm segment height on our 4 1/2" and 9" blades and 12mm on the 12" blades and 14" blades, greatly increases the lifespan of our blades. Many of our competitors use between 5 to 10mm for similar sized blades.

| PRODUCT       | DESCRIPTION                              | SIZE      | BORE   | MAX<br>SPEED | MAX<br>RPM |
|---------------|------------------------------------------|-----------|--------|--------------|------------|
| JEFDIBLB-300A | 300mm Industrial Diamond Blade (Asphalt) | 300mm/12" | 20mm   | 100m/s       | 6,400      |
| JEFDIBLB-350A | 350mm Industrial Diamond Blade (Asphalt) | 350mm/14" | 25.4mm | 100m/s       | 5,500      |

## Usage:

- · Suitable for wet & dry cutting of asphalt
- · Asphalt over concrete
- · Abrasive building materials

**ASPHALT** 

effersa PROFESSIONAL TOOLS & EQUIPMENT