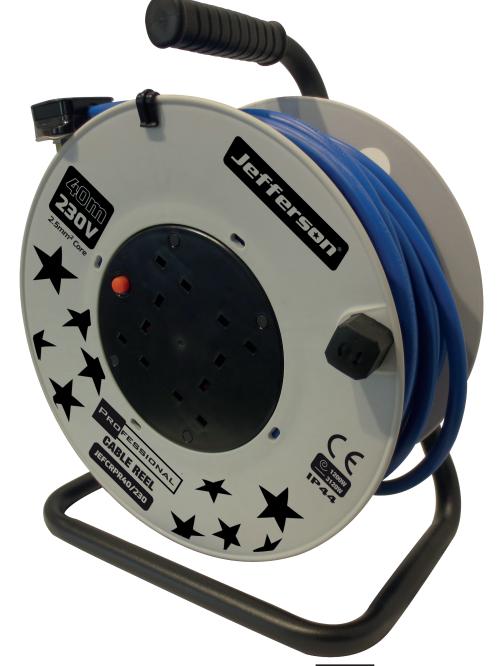

## 40M PROFESSIONAL CABLE REEL 230V

## JEFCRPR40-230

Professional quality; these Jefferson cable reels are fitted with thermal cutout as standard, a comfort grip handle for easy

transportation and come complete with a winding handle.

- 100% copper guaranteed
- Cable Selection 3 x 2.5mm<sup>2</sup>
- Cable Type: PVC
- Thermal Trip
- Input: 13A
- Cable Length 40m
- No. of sockets: 4
- Capacity wound: 1200W
- Capacity unwound: 3120W