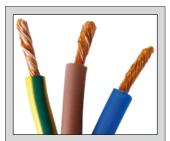

Don't be fooled by cheaper cable reels! CCA (Copper Coated in Aluminium) is used in cheaper alternatives! Our cable reels are guaranteed 2.5mm core copper wire, ensuring maximum stability in electrical flow