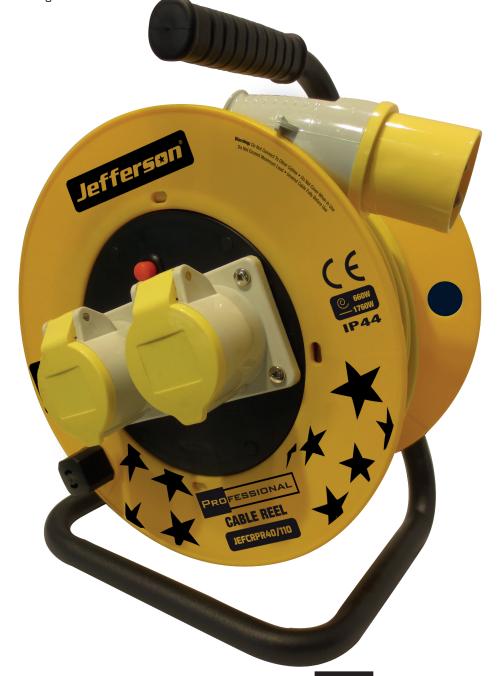

## 40M PROFESSIONAL CABLE REEL 110V

## JEFCRPR40-110

Professional quality; these Jefferson cable reels are fitted with thermal cutout as standard, a comfort grip handle for easy

transportation and come complete with a winding handle.

- 100% copper guaranteed
- Cable Selection 3 x 2.5mm<sup>2</sup>
- Cable Type: PVC
- Thermal Trip
- Input: 16A
- Cable Length 40m
- No. of sockets: 2
- Capacity wound: 660W
- Capacity unwound: 1760W