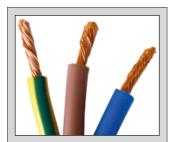

Don't be fooled by cheaper cable reels! CCA (Copper Coated in Aluminium) is used in cheaper alternatives! Our cable reels are guaranteed 2.5mm core copper wire, ensuring maximum stability in electrical flow