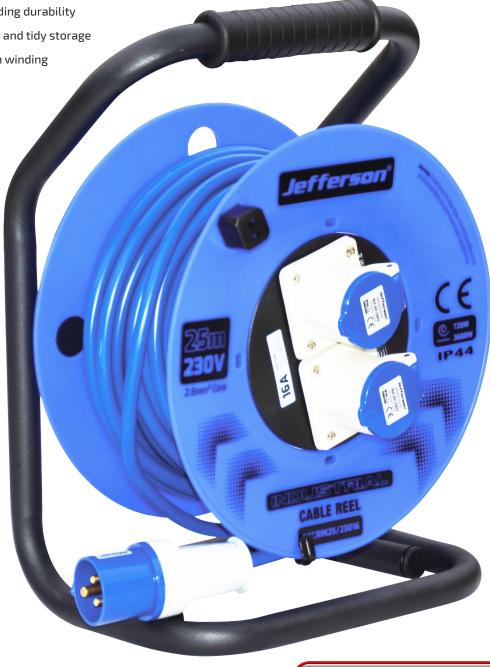

## 25M 16A INDUSTRIAL CABLE REEL 230V

## JEFCRIN25-23016

These Industrial Cable Reels feature an impact resistant spool for outstanding durability. With a thermal cutout fitted as standard you will never have to worry about the reel overheating, this in turn is added protection for your own tools that draw power from the reel.

Industrial aluminium frame for outstanding durability

• Complete with handy cable clip for neat and tidy storage

Fitted with reel-lock screw to keep from winding

• Fitted with thermal cutout as standard

• Durable, easy to use winding handle

• Insulation Class: IP44

• Output voltage 230V

• Input: 16A

• Cable Length 25m

• No. of sockets: 2

• Capacity wound: 720W

• Capacity unwound: 3680W

CABLE SECTION: 3 X 2.5MM<sup>2</sup>
CABLE TYPE: PVC