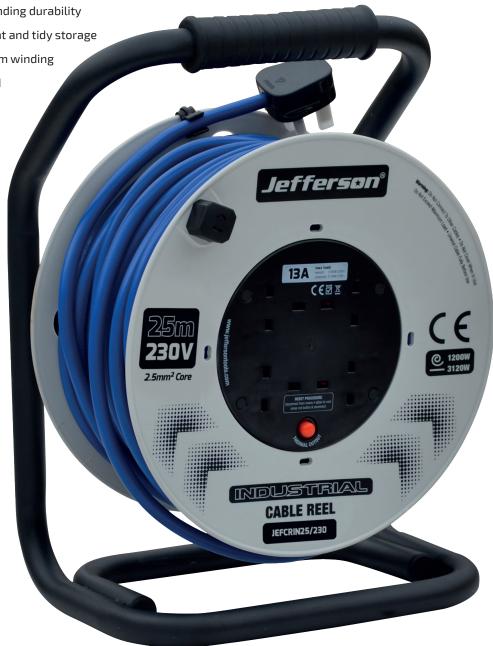

## JEFCRIN25-230

These Industrial Cable Reels feature an impact resistant spool for outstanding durability. With a thermal cutout fitted as standard you will never have to worry about the reel overheating, this in turn is added protection for your own tools that draw power from the reel.

- Industrial aluminium frame for outstanding durability
- Complete with handy cable clip for neat and tidy storage
- Fitted with reel-lock screw to keep from winding
- Fitted with thermal cutout as standard
- Durable, easy to use winding handle
- Insulation Class: IP44
- Output voltage 230V
- Input: 13A
- Cable Length 25m
- No. of sockets: 4
- Capacity wound: 1000W
- Capacity unwound: 2990W