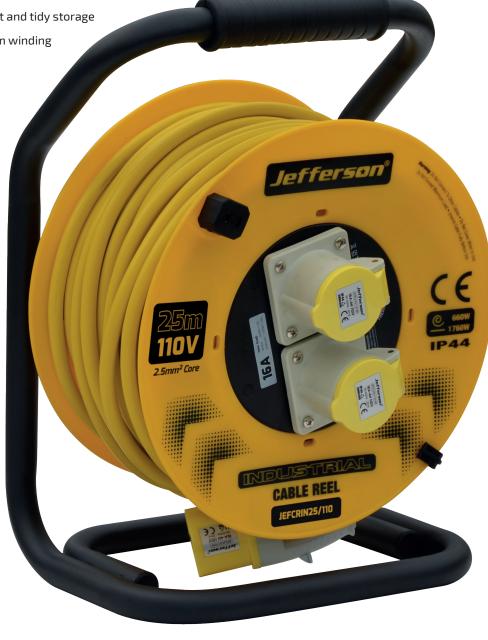

## 25M INDUSTRIAL CABLE REEL 110V JEFCRINZ5-110

These Industrial Cable Reels feature an impact resistant spool for outstanding durability. With a thermal cutout fitted as standard you will never have to worry about the reel overheating, this in turn is added protection for your own tools that draw power from the reel.

- Industrial aluminium frame for outstanding durability
- Complete with handy cable clip for neat and tidy storage
- Fitted with reel-lock screw to keep from winding
- Fitted with thermal cutout as standard
- Durable, easy to use winding handle
- Insulation Class: IP44
- Output voltage 110V
- Input: 16A
- Cable Length 25m
- No. of sockets: 2
- Capacity wound: 660W
- Capacity unwound: 1760W

CABLE SECTION: 3 X 2.5MM<sup>2</sup> CABLE TYPE: PVC

www.jeffersontools.com

UK: +44(0) 1244 646 048 | ROI: +353(0) 1473 0300