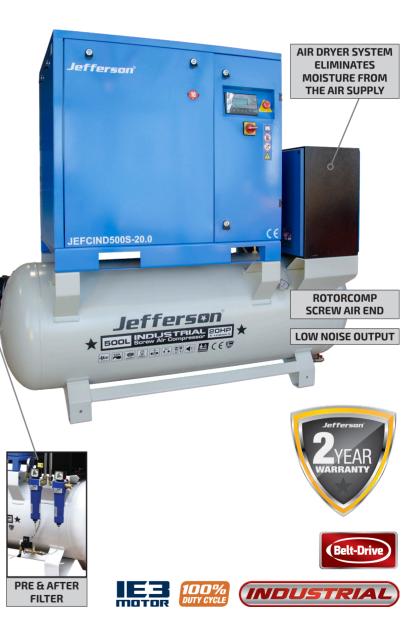

## 500 LITRE 20HP SCREW COMPRESSOR

## JEFCIND500S-20.0

- Belt-driven rotary screw compressor designed for high-capacity continuous, industrial use
- Fitted with an efficient heavy duty three-phase electric motor (IE3)
- Variable or fixed speed belt drive running modes
- High capacity Rotorcomp® screw air end
- Quiet running performance, ideal for environments requiring low noise emissions
- Powder-coated solid steel cabinet housing with foam noise insulation barriers
- 100% duty cycle application
- Air dryer system
- Automatic time-controlled drain system & easy front end access for maintenance tasks
- Advanced controller system
- Automatic drain valve
- Welded tank fully-compliant with the latest European manufacturing & safety standards

## **ENGINE SYSTEM**

| Input Voltage ~ Frequency | 415V ~ 50Hz / 3 Phase |
|---------------------------|-----------------------|
| Input Supply              | 50A                   |
| Auxiliary Voltage         | 24V                   |
| Start-Up Absorbed Current | 75A                   |
| Max Absorbed Current      | 28A                   |
| Main Motor Efficiency     | IE3                   |
| Motor Enclosure           | F                     |
| Main Service Factor       | 1.15                  |

| Working Pressure                         | 10bar (145psi)      |
|------------------------------------------|---------------------|
| Maximum Pressure                         | 10.5bar (152psi)    |
| Transmission Type                        | Belt                |
| Free Air Delivery (FAD)                  | 75.9cfm (2149L/Min) |
| Oil Capacity                             | 6.0L                |
| <b>Cooling Fan Air Flow Rate</b>         | 3700 m³/h           |
| Rated Power Fan Motor                    | 400W                |
| Oil Carry Over                           | ≤3 mg/m³            |
| Motor Speed                              | 2910rpm             |
| Motor Insulation Class                   | IP54                |
| Motor Power                              | 20HP (15kW)         |
| Maximum Absorbed Power                   | 16.8kw              |
| Min & Max Working<br>Ambient Temperature | 5-45°C              |
| Sound Pressure                           | 69 dB(A)            |