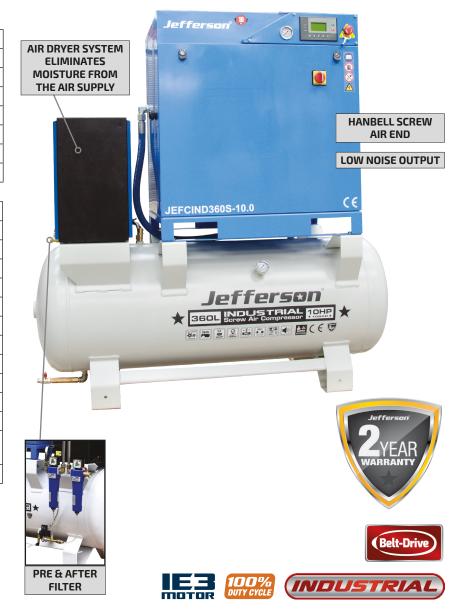

## 360 LITRE 10HP SCREW COMPRESSOR

## JEFCIND360S-10.0

- Belt-driven rotary screw compressor designed for high-capacity continuous, industrial use
- Fitted with an efficient heavy duty three-phase electric motor (IE3)
- Fixed speed belt drive running modes
- High capacity Hanbell screw air end
- Quiet running performance, ideal for environments requiring low noise emissions
- Powder-coated solid steel cabinet housing with foam noise insulation barriers
- 100% duty cycle application
- Air dryer system
- Automatic time-controlled drain system & easy front end access for maintenance tasks
- Advanced controller system
- Automatic drain valve
- Welded tank fully-compliant with the latest European manufacturing & safety standards