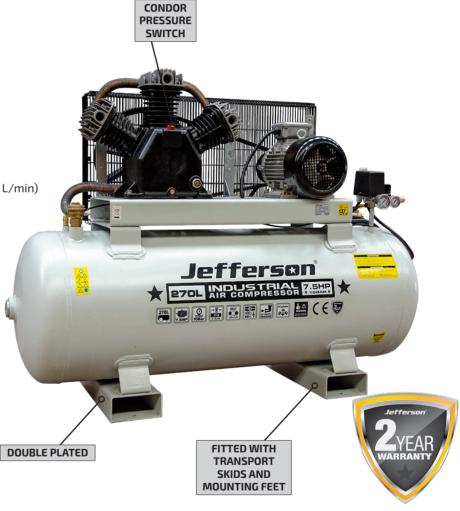

## 270 LITRE 7.5HP COMPRESSOR

## JEFCIND270L-7.5

- 270L Belt-driven compressor suitable for professional workshops
- 415V~50Hz Three-phase 7.5HP motor
- Heavy-duty cylinders with alloy heads for improved heat dissipation
- Drive guards offer protection to the fly-wheel and belt assembly
- Automatic tank condensate draining system
- Powder-coated tank
- Fitted with lifting / transport skids & mounting feet
- Welded tank fully-compliant with the latest European manufacturing & safety standards

• Tank Capacity: 270L

• Power: 7.5HP / 5.5kW

• Input Voltage ~ Frequency: 415V ~ 50Hz

• Max Pressure: 10bar (145psi)

• Pump Speed: 995rpm

• Cylinders: 3

• Air Displacement: 31.8cfm (900 L/min)

• Free Air Delivery (tested FAD at 7bar): 26cfm (735 L/min)