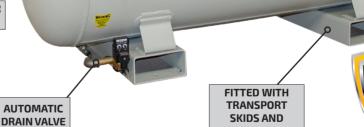

## JEFCIND270L-5.5

- 270L Belt-driven compressor suitable for professional workshops
- 415V~50Hz Three-phase 5.5HP motor
- Heavy-duty cylinders (x2) with alloy heads for improved heat dissipation
- Drive guards offer protection to the fly-wheel and belt assembly
- Automatic tank condensate draining system
- Powder-coated tank
- Fitted with lifting / transport skids & mounting feet
- Welded tank fully-compliant with the latest European manufacturing & safety standards