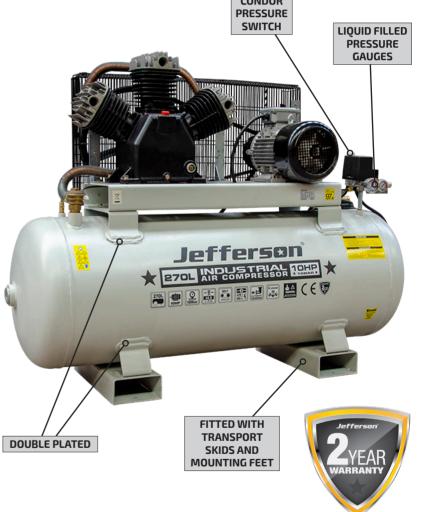

## 270 LITRE 10HP COMPRESSOR

## JEFCIND270L-10.0

- 270L Belt-driven compressor suitable for professional workshops
- 415V~50Hz Three-phase 10HP motor
- Heavy-duty cylinders with alloy heads for improved heat dissipation
- Drive guards offer protection to the fly-wheel and belt assembly
- Automatic tank condensate draining system
- Powder-coated tank
- Fitted with lifting / transport skids & mounting feet
- Welded tank fully-compliant with the latest European manufacturing & safety standards