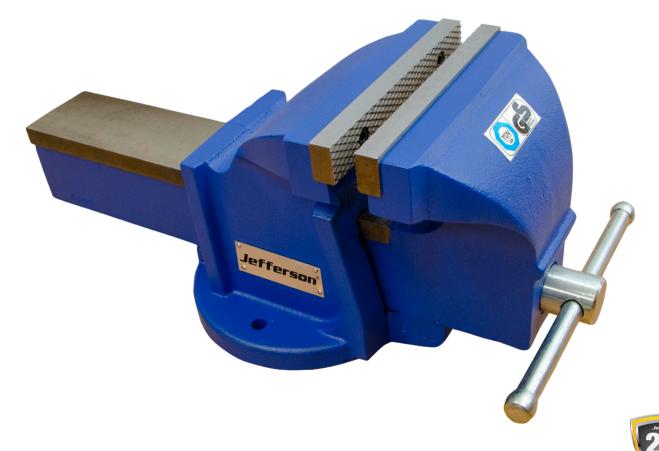

## **HEAVY DUTY BENCH VICES**

JEFBV4 JEFBV5 JEFBV6 JEFBV8

All Jefferson bench vices come complete with serrated jaws for easy gripping and pre-drilled holes for bench-mounting as standard.

Our heavy duty, cast iron bench vices are complete with serrated jaws for easy gripping and pre-drilled holes for bench mounting. They offer smooth and fast operation with a robust lever and grey iron castings that are manufactured to resist distortion under pressure. Ideal for workshops, machinery and engineering applications.