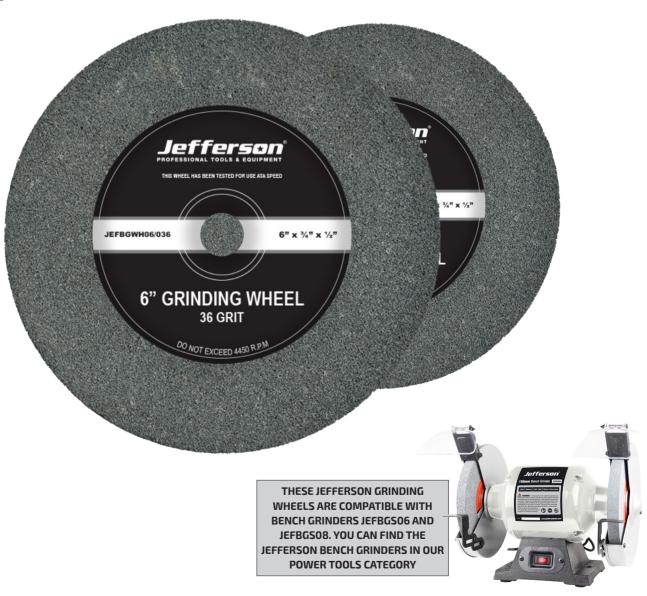

## BENCH GRINDING WHEELS

The Jefferson grinding stones come in sizes 6" or 8" in either 36 or 60 grit. For the jobs that require a little more roughness, 36 grit would be the preferable choice. 60 grit is ideal for those jobs that require less coarseness.

| PRODUCT        | DESCRIPTION                             |
|----------------|-----------------------------------------|
| JEFBGWH06-036  | 6" Bench Grinder Wheel 36 Grit          |
| JEFBGWH06-060  | 6" Bench Grinder Wheel 60 Grit          |
| JEFBGWH08-036  | 8" Bench Grinder Wheel 36 Grit          |
| JEFBGWH08-060  | 8" Bench Grinder Wheel 60 Grit          |
| JEFBG6WIND-036 | 6" Bench Grinder (Industrial) Wheel 36G |
| JEFBG6WIND-060 | 6" Bench Grinder (Industrial) Wheel 60G |
| JEFBG8WIND-036 | 8" Bench Grinder (Industrial) Wheel 36G |
| JEFBG8WIND-060 | 8" Bench Grinder (Industrial) Wheel 60G |