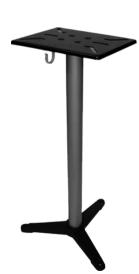

## BENCH GRINDER STAND

## JEFBGSSTD

- Stand Height: 749mm
- Table Dimensions: 279mm x 244mm
- Table Mount Slots: (Qty = 6) 16mm wide
- Base Dimensions: 438mm Triangle
- Base Mount Holes: 9.5mm Diameter
- Weight: 11.0kg
- Maximum Weight Capacity: 34Kg