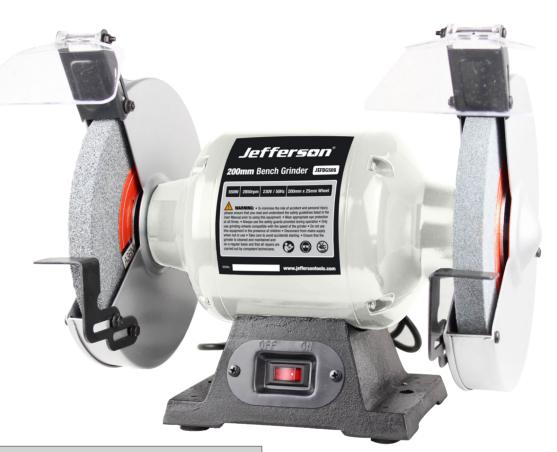

# 8" BENCH GRINDER 3/4HP

## JEFBGS08

- All Jefferson bench grinders are pre-drilled for bench mounting.
- Size: 8"
- Output: 550W / 3/4HP
- Grinding Wheel: 200mm x 25mm
- Grinding Speed: 2850rpm
- Working Time: 30min
- Weight: 13kg