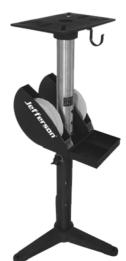

# ADJUSTABLE BENCH GRINDER STAND

## JEFBGSSTDADJ

- Built-in accessory tray and compartment for storing spare grinding wheels, safety goggles etc.
- Pre-set working heights from 700-900mm
- Heavy duty cast iron base for added stability.
- Power cable hook for safe storage of grinder power cords.
- Dimensions: 315 x 250 x 700-900mm (adjustable height)
- Weight: 17.0kg